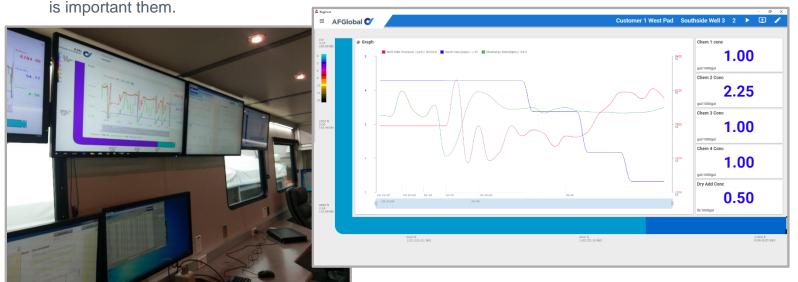

# **AMIFrax**

AMIFrax is the next generation platform for data van software, offering flexible data viewing for onsite supervisors and engineers. Create a custom screen for each person to view the information that is important them.

# CONFIGURABLE, MULTI-SCREEN LAYOUTS

Allows you to customize and adjust screen layouts and channel display.

#### **GRAPHING**

Capture annotations and screenshots of channel data.