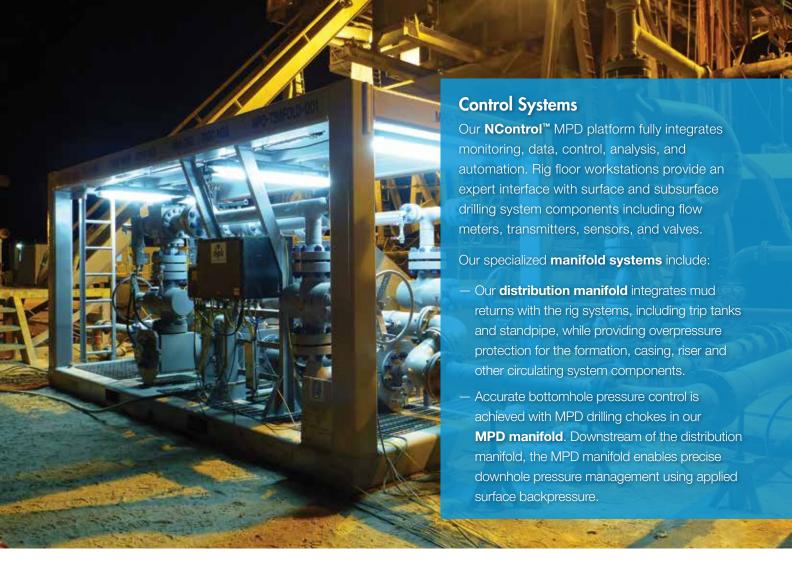

cycle services
- After-sales support
- Training









#### ACD and RCD

Improve the safety and performance of deepwater MPD by replacing conventional RCDs. Our deepwater **Active Control Device (ACD)** goes to the heart of the challenge with a non-rotating annular diverter. Its unique active pressure sealing system provides wellbore sealing without bearings or rotating components to maintain.

Our **L-Series RCD** provides land rigs and jackups with a safe, effective means of implementing many advanced applications including MPD, underbalanced drilling, and enhanced kick detection.

We build and test our ACD and RCD to API 16 A, API 16 RCD and NACE standards.







#### DSIT Gen II -

Rig serviceable drill string isolation tool reduces flat time associated with element change-outs.







### AFGlobal: Pathway to MPD Technology Leadership



Contact our MPD experts to start your transition to a safer, more efficient—and more competitive—rig. Our experienced people and premium technology stand ready to meet the needs of your specific rig and objectives.



945 Bunker Hill, Suite 500 | Houston, Texas 77024 USA | 713-393-4200

afglobalcorp.com