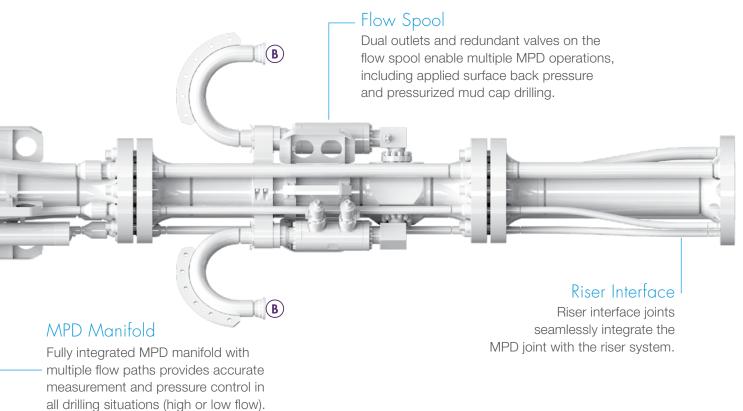

cle services
- After-sales support
- Training









#### ACD and RCD

Improve the safety and performance of deepwater MPD by replacing conventional RCDs. Our deepwater **Active Control Device (ACD)** goes to the heart of the challenge with a non-rotating annular diverter. Its unique active pressure sealing system provides wellbore sealing without bearings or rotating components to maintain.

Our **L-Series RCD** provides land rigs and jackups with a safe, effective means of implementing many advanced applications including MPD, underbalanced drilling, and enhanced kick detection.

We build and test our ACD and RCD to API 16 A, API 16 RCD and NACE standards.







#### DSIT Gen II -

Rig serviceable drill string isolation tool reduces flat time associated with element change-outs.







### AFGlobal: Pathway to MPD Technology Leadership



Contact our MPD experts to start your transition to a safer, more efficient—and more competitive—rig. Our experienced people and premium technology stand ready to meet the needs of your specific rig and objectives.



945 Bunker Hill, Suite 500 | Houston, Texas 77024 USA | 713-393-4200

afglobalcorp.com