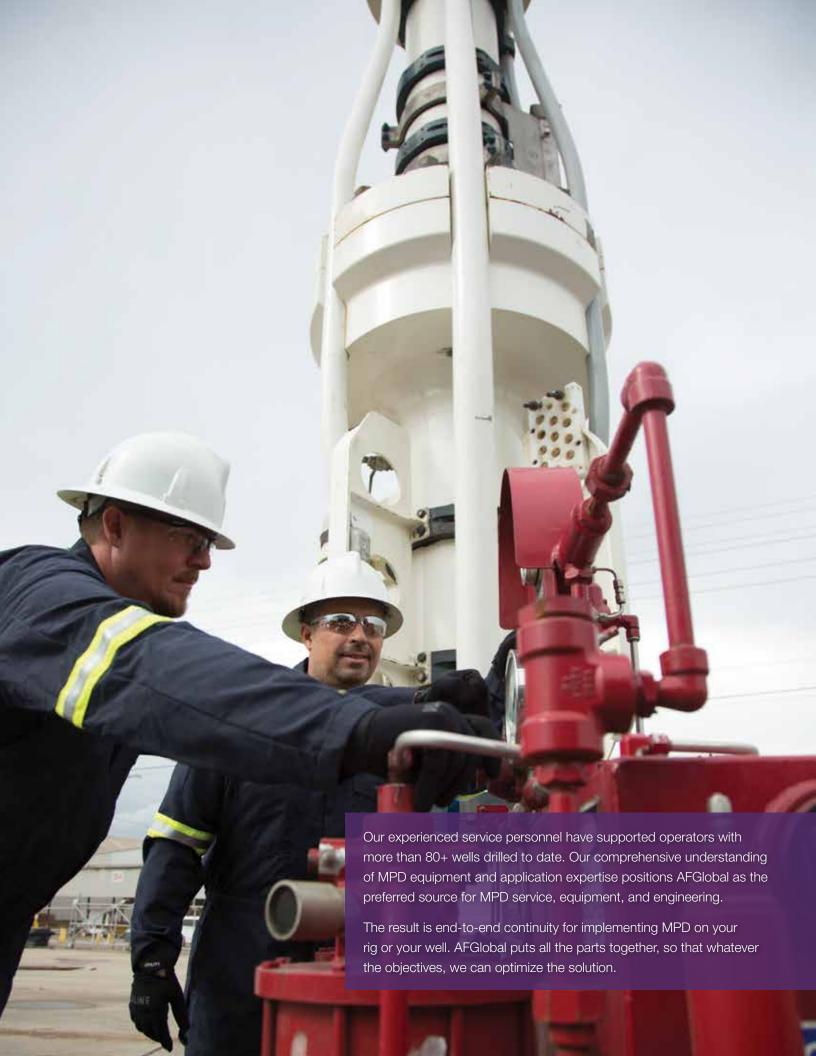

#### ACD and RCD

Improve the safety and performance of deepwater MPD by replacing conventional RCDs. Our deepwater **Active Control Device (ACD)** goes to the heart of the challenge with a non-rotating annular diverter. Its unique active pressure sealing system provides wellbore sealing without bearings or rotating components to maintain.

Our **L-Series RCD** provides land rigs and jackups with a safe, effective means of implementing many advanced applications including MPD, underbalanced drilling, and enhanced kick detection.

We build and test our ACD and RCD to API 16 A, API 16 RCD and NACE standards.