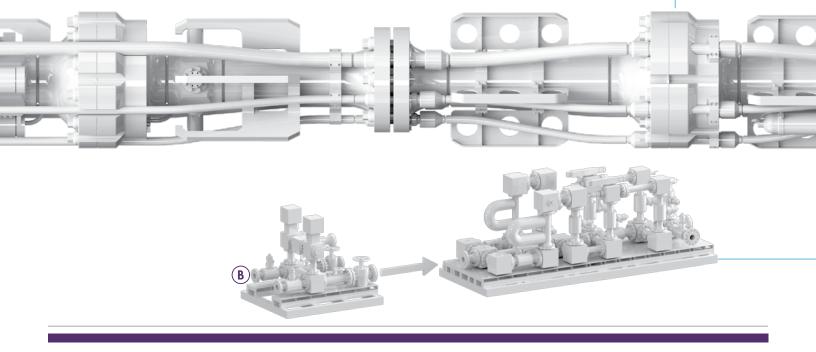

fecycle services
- After-sales support
- Training









#### ACD and RCD

Improve the safety and performance of deepwater MPD by replacing conventional RCDs. Our deepwater **Active Control Device (ACD)** goes to the heart of the challenge with a non-rotating annular diverter. Its unique active pressure sealing system provides wellbore sealing without bearings or rotating components to maintain.

Our **L-Series RCD** provides land rigs and jackups with a safe, effective means of implementing many advanced applications including MPD, underbalanced drilling, and enhanced kick detection.

We build and test our ACD and RCD to API 16 A, API 16 RCD and NACE standards.







#### DSIT Gen II -

Rig serviceable drill string isolation tool reduces flat time associated with element change-outs.







### AFGlobal: Pathway to MPD Technology Leadership



Contact our MPD experts to start your transition to a safer, more efficient—and more competitive—rig. Our experienced people and premium technology stand ready to meet the needs of your specific rig and objectives.



945 Bunker Hill, Suite 500 | Houston, Texas 77024 USA | 713-393-4200

afglobalcorp.com