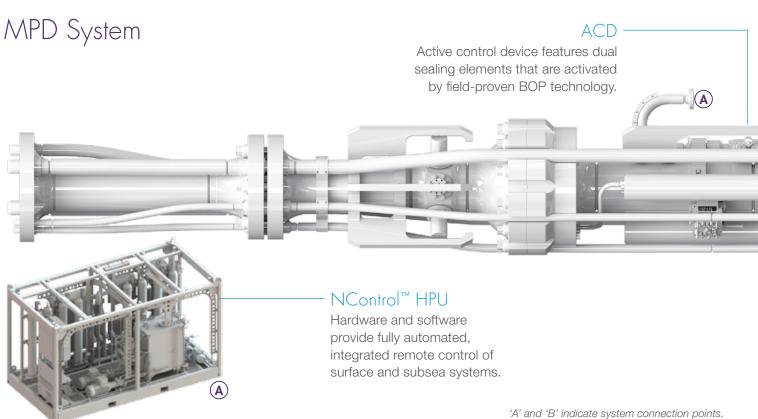

#### ACD and RCD

Improve the safety and performance of deepwater MPD by replacing conventional RCDs. Our deepwater **Active Control Device (ACD)** goes to the heart of the challenge with a non-rotating annular diverter. Its unique active pressure sealing system provides wellbore sealing without bearings or rotating components to maintain.