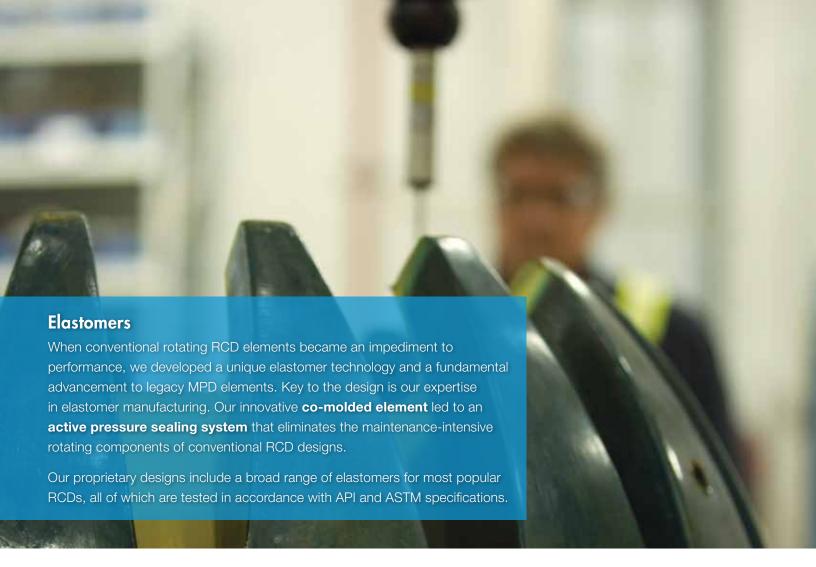

#### ACD and RCD

Improve the safety and performance of deepwater MPD by replacing conventional RCDs. Our deepwater **Active Control Device (ACD)** goes to the heart of the challenge with a non-rotating annular diverter. Its unique active pressure sealing system provides wellbore sealing without bearings or rotating components to maintain.